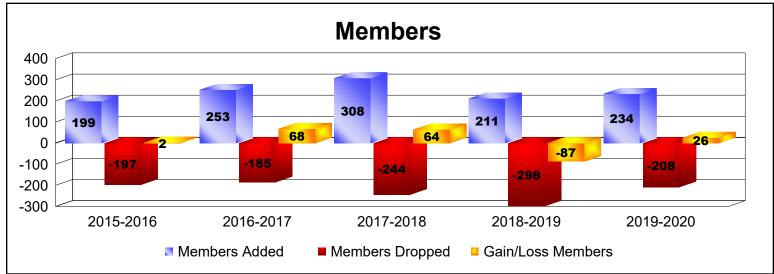

District LD 5

As of June 2020 Cumulative

| Year      | New<br>Clubs | Dropped<br>Clubs | Gain/<br>Loss<br>Clubs | New<br>Members | Charter<br>Members | Reinstate<br>Members | Transfer<br>Members | Total<br>Member<br>Added | Total<br>Members<br>Dropped | Gain/<br>Loss<br>Members |
|-----------|--------------|------------------|------------------------|----------------|--------------------|----------------------|---------------------|--------------------------|-----------------------------|--------------------------|
| 2015-2016 | 1            | -2               | -1                     | 159            | 25                 | 10                   | 5                   | 199                      | -197                        | 2                        |
| 2016-2017 | 2            | 0                | 2                      | 188            | 46                 | 7                    | 12                  | 253                      | -185                        | 68                       |
| 2017-2018 | 3            | -1               | 2                      | 191            | 102                | 7                    | 8                   | 308                      | -244                        | 64                       |
| 2018-2019 | 2            | 0                | 2                      | 139            | 51                 | 10                   | 11                  | 211                      | -298                        | -87                      |
| 2019-2020 | 4            | 0                | 4                      | 107            | 94                 | 12                   | 21                  | 234                      | -208                        | 26                       |
| Average   | 2            | -1               | 2                      | 157            | 64                 | 9                    | 11                  | 241                      | -226                        | 15                       |