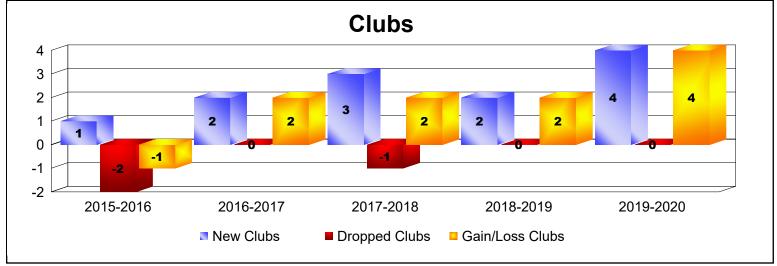

District LD 5

As of June 2020 Cumulative

| Year      | New<br>Clubs | Dropped<br>Clubs | Gain/<br>Loss<br>Clubs | New<br>Members | Charter<br>Members | Reinstate<br>Members | Transfer<br>Members | Total<br>Member<br>Added | Total<br>Members<br>Dropped | Gain/<br>Loss<br>Members |
|-----------|--------------|------------------|------------------------|----------------|--------------------|----------------------|---------------------|--------------------------|-----------------------------|--------------------------|
| 2015-2016 | 1            | -2               | -1                     | 159            | 25                 | 10                   | 5                   | 199                      | -197                        | 2                        |
| 2016-2017 | 2            | 0                | 2                      | 188            | 46                 | 7                    | 12                  | 253                      | -185                        | 68                       |
| 2017-2018 | 3            | -1               | 2                      | 191            | 102                | 7                    | 8                   | 308                      | -244                        | 64                       |
| 2018-2019 | 2            | 0                | 2                      | 139            | 51                 | 10                   | 11                  | 211                      | -298                        | -87                      |
| 2019-2020 | 4            | 0                | 4                      | 107            | 94                 | 12                   | 21                  | 234                      | -208                        | 26                       |
| Average   | 2            | -1               | 2                      | 157            | 64                 | 9                    | 11                  | 241                      | -226                        | 15                       |